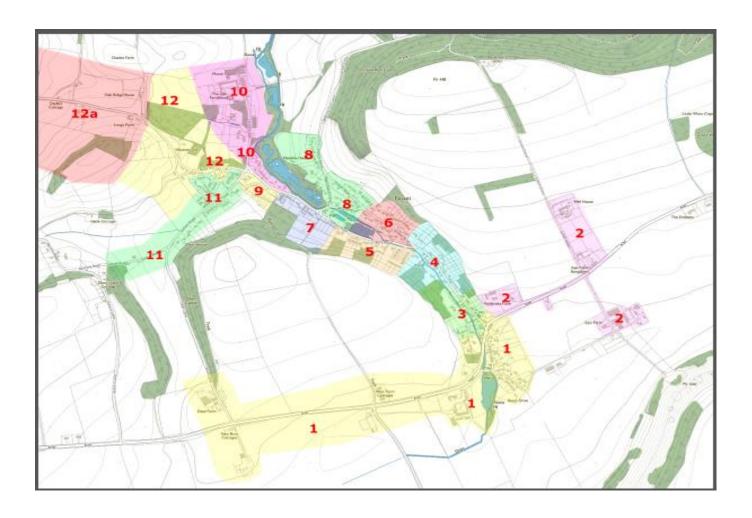

| HUB NUMBER | LOCATION               | PHONE NUMBER  |
|------------|------------------------|---------------|
| 1          | Brook Street, A30      |               |
|            | west (including New    | 01722 714 493 |
|            | Barn Cottages), West   |               |
|            | Farm                   |               |
| 2          | Green Drove, East      |               |
|            | Farm, A30 east to      | 07767 200 569 |
|            | Green Drove            |               |
| 3          | High Street south to   |               |
|            | Spring Orchard         | 07775 786 920 |
|            | Surgery                |               |
| 4          | High Street north      |               |
|            | Spring Orchard         | 01722 714 947 |
|            | surgery to junction    |               |
|            | Tisbury/Dinton Road    |               |
| 5          | Tisbury Road south to  |               |
|            | (but excluding)        | 07818 569 514 |
|            | Weeping Ash including  |               |
|            | Sling Orchard          |               |
| 6          | Dinton Road south (to  |               |
|            | junction Mill Lane)    | 07739 466 096 |
| 7          | Tisbury Road           |               |
|            | from/including         | 07771 641 464 |
|            | Weeping Ash up to      | 07771041404   |
|            | (but excluding)        |               |
|            | The Elms               |               |
| 8          | Dinton Road north      |               |
| -          | from junction Mill     |               |
|            | Lane to edge village + | 01722 714 913 |
|            | Mary Barters Lane &    |               |
|            | Mill Lane              |               |
| 9          | The Elms &             |               |
|            | immediately adjacent   | 07780 960777  |
|            | (corner Tisbury Road   |               |
|            | & Sutton Road)         |               |
| 10         | Tisbury Road north     |               |
|            | (east side opposite    | 01722 714 232 |
|            | The Elms to junction   | _             |
|            | with Church Lane) &    |               |
|            | Church Lane            |               |
| 11         | The Poplars, Sutton    |               |

|     | Road (including Jay's<br>Folly) & Clays Orchard | 01722 766 197 |
|-----|-------------------------------------------------|---------------|
| 12  | Moor Hill to edge of village                    | 01722 714598  |
| 12A | Sutton Mandeville                               | 07515 357 578 |
| 14  | Sutton Row /Lower<br>Chicksgrove                | 07831 619 624 |