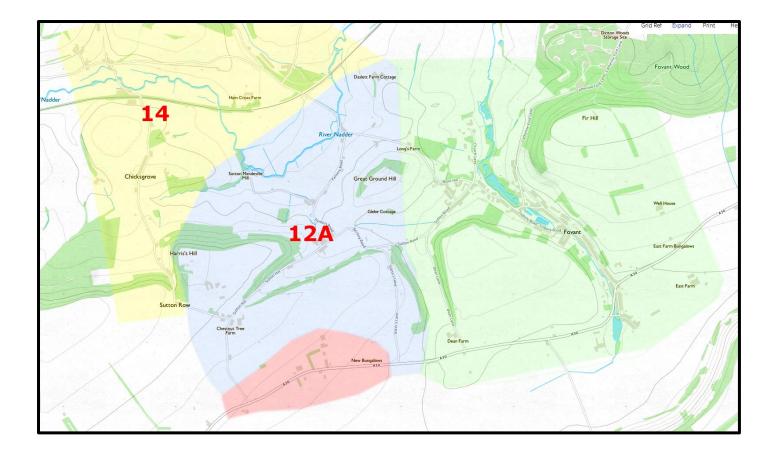

|     | Road (including Jay's<br>Folly) & Clays Orchard | 01722 766 197 |
|-----|-------------------------------------------------|---------------|
| 12  | Moor Hill to edge of village                    | 01722 714598  |
| 12A | Sutton Mandeville                               | 07515 357 578 |
| 14  | Sutton Row /Lower<br>Chicksgrove                | 07831 619 624 |